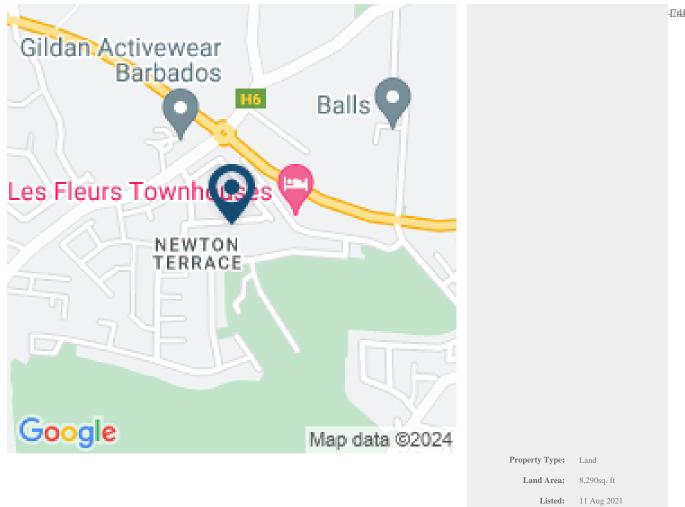

## LOT 14 NEWTON TERRACE

Large, flat and rectangular shaped lot situated in the well established and family friendly neighbourhood of Newton Terrace, Christ Church. Newton Terrace is located just off the ABC Highway and is less than 5 minutes drive to the many amenities and attractions along the Island's South Coast. This lot is ideally suited for a single family residence or block of apartments.