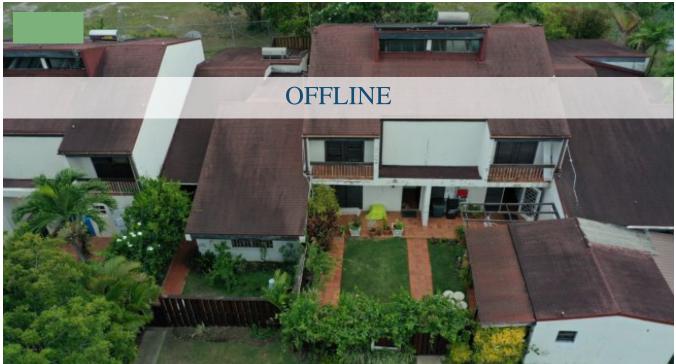

## 206-207 SHADYSIDE, GRAEME HEIGHTS

Christ Church, Barbados

Spacious, well maintained, open plan, 3 bedroom 3 bathroom double unit townhouse with a detached 1 bedroom 1 bathroom guest cottage situated in Graeme Heights, Christ Church and is close to the ABC Highway, Sheraton Mall and the many amenities and attractions on the South Coast of the Island. This property offers large living and dining areas leading to a long semi-covered patio great for entertaining, recently renovated kitchen with quartzite counter tops and ample storage. The master bedroom offers a large, modern en-suite bathroom, his and hers walk in closet and two separate balconies. The other two bedrooms have their own balcony, walk in closets and share a bathroom. The guest cottage offers a bedroom with en-suite bathroom. Other features include two car spots allocated for parking, photovoltaic panels on the roof and and an electric car charger on at the front connected to the property. This property is ideal for an owner looking for a conveniently located property in a family friendly, quiet neighbourhood.