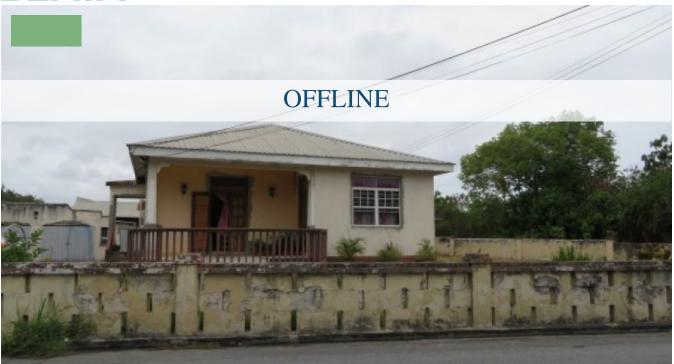

## ENTERPRISE ROAD, PEGWELL

Spacious 3 bedroom 2 bathroom house situated in Pegwell, Christ Church. This property offers a large patio, separate living and dining rooms, kitchen with built in cupboards, large bedrooms with built in wardrobes and 2 full bathrooms. Other features include paved driveway, several outbuildings, an irrigation well, and enclosed grounds with a small garden area. Pegwell is approximately 5 minutes drive to the many amenities and attractions of Oistins. The property does require some upgrading but has excellent potential to be a beautiful family home.