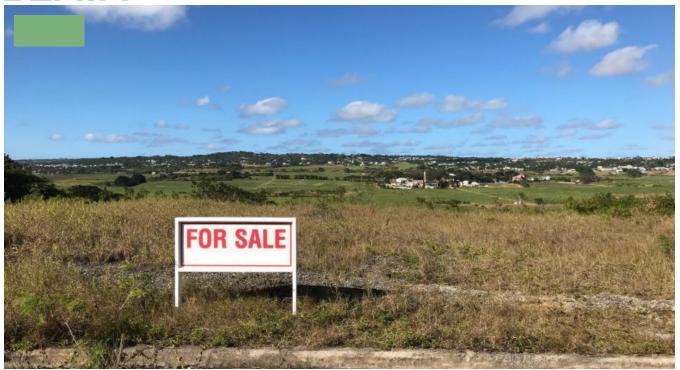

## LOT 1 STEPNEY RIDGE, STEPNEY PLANTATION

Rectangular shaped lot overlooking the St. George Valley and located in a quiet and desirable neighbourhood. This lot is one of 6 lots with only two properties and is just a few minutes away from amenities at Haggatt Hall as well as Charles Rowe Bridge. Great spot for a family home.