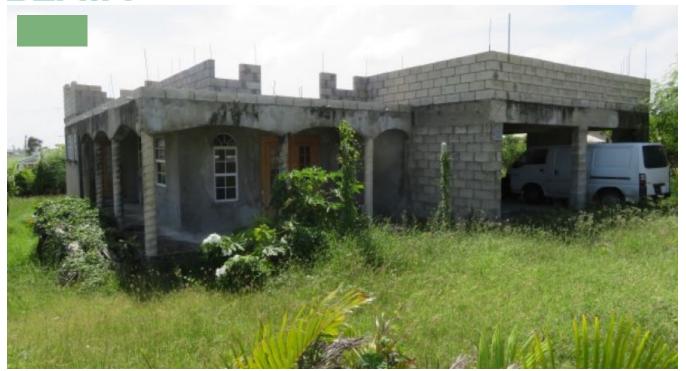

## 189 PALM SPRING DEVELOPMENT, STAGE 3, FORTESQUE

Spacious, unfinished 3 bedoom 2 bathroom house situated in the established neighbourhood of Fortesque, St. Philip. This property is situated in a quiet and breezy area close to the sea and has the potential to be a lovely two storey house with sea views once completed. This property is located within a 15 minutes drive, approximately, from banks, supermarkets and other commercial businesses in the Six Roads area.