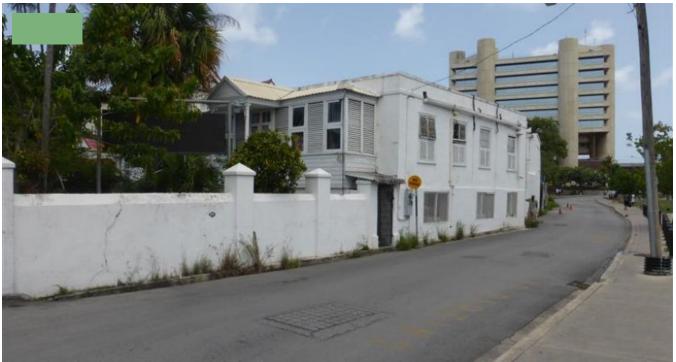

## STRATTON LODGE, CHURCH STREET, BRIDGETOWN

Saint Michael, Barbados

Attractive traditional Barbadian coral stone building situated within a few minutes walk of central Bridgetown. This property consists of more than 3,000 sq.ft of floor space on two floors and would be suitable for commercial purposes and or office use given its excellent location which offers good visibility with frontage at the corner of St. Michael's Row and Church Street. The building needs repairs and upgrading but offers good potential for conversion.