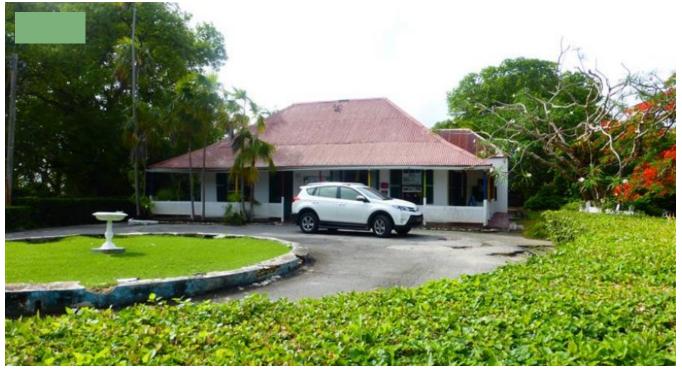

## 15A WELCHES, WELCHES HOUSE

Saint Michael, Barbados

Large traditional single storey Barbadian estate type house on large mature lot of approximately 70,555 sq. ft. of land. This property is currently used as a nursery school, however, offers excellent potential for redevelopment into professional offices or other similar usage. It is situated just a few minutes drive from Central Bridgetown and offers easy access to the Queen Elizabeth Hospital, schools and other commercial activity.