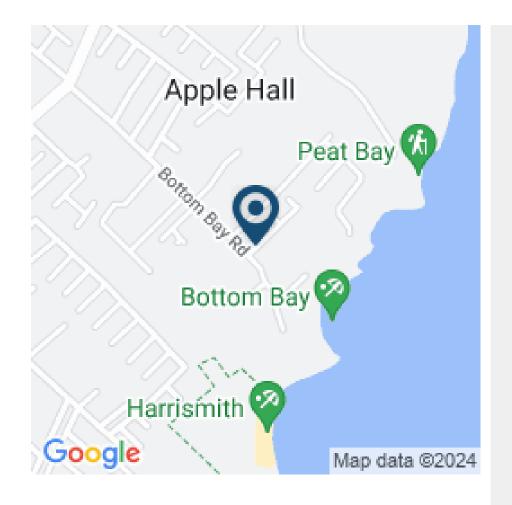

## ATLANTIC RISING, BOTTOM BAY

Located on the cliff above the lovely Bottom Bay is the residential community of Atlantic Rising. The established development features villas that are attractively furnished and designed with modern yet traditional style; all at competitive prices. Owners can enjoy views of Bottom Bay and gain access to the beautiful beach by wooden staircase. The development benefits from curb appeal with its landscaping and colorful palette, as well as fantastic interiors. The newly constructed fully furnished 3 bedroom, 2 bathroom homes feature porcelain tiles throughout, granite kitchen counter-tops, open plan living areas, inverter energy efficient air conditioned bedrooms, en-suite master bedroom with walk-in closet complete with safe, separate laundry room, outdoor shower, solar water heating, security grills and external cameras, enclosed grounds, covered patio and terraced pool. Atlantic Rising is located a short drive from Six Roads in St. Philip and the amenities located there, as well as Grantley Adams International Airport and only a short walk from the beautiful Bottom Bay Beach.