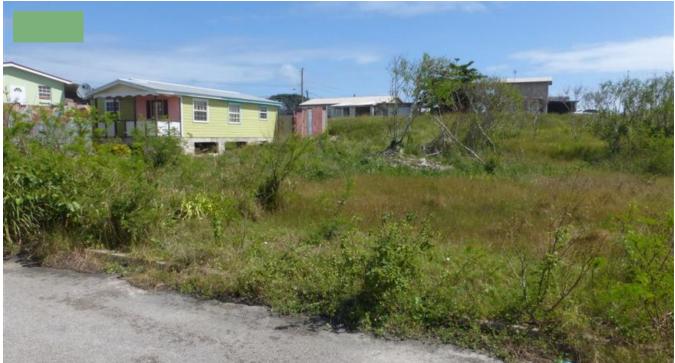

LOT 2 CONAREE DEVELOPMENT, FOUL BAY

Saint Philip, Barbados

Flat rectangular shaped lot in quiet development and within 5 minutes drive of the beautiful 'Foul Bay Beach' and 'Crane Beach'. Shopping facilities at Six Roads are also within 5 minutes drive.