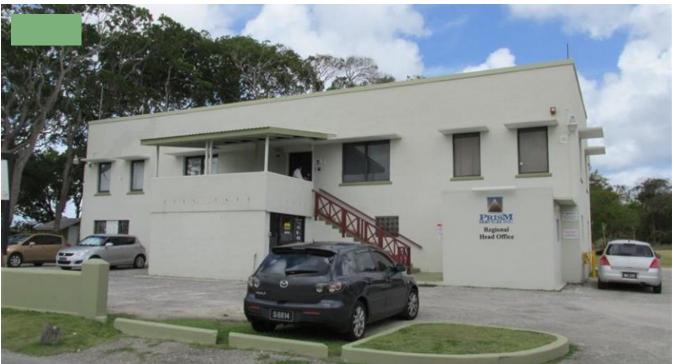

## 6 BELLE PLANTATION, THE BELLE

Large site of over 39, 000 sq.ft of land with 2 storied building currently being used as offices. This property is conveniently situated just off of the ABC Highway and its intersection with the Belle Road and offers easy access to other commercial activity at Warrens, Wildey and Bridgetown. Other features include generous parking, standby generator, central air-conditioning security and cameras. This property offers good potential for further development subject to planning.