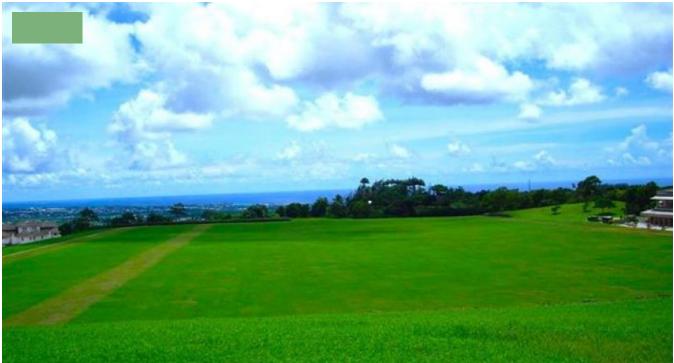

## LOT 22, LION CASTLE ESTATE

Saint Thomas, Barbados

Large vacant elevated lot in the highly desirable Lion Castle Estate enjoying fabulous views over the polo field and of the countryside and sea. Lion Castle estate offers underground services and other utilities and is also within 10-15 minutes drive of the rapidly developing Warrens area at the famed 'West Coast' of the island. Approved architectural plans are available to the purchaser of this lovely lot.