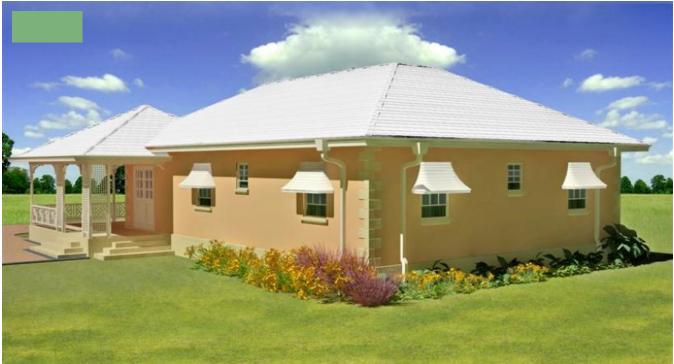

## ROSEDALE 98, VALLEY VIEW

Saint Thomas, Barbados

Valley View is a small residential development of 37 traditionally designed Plantation Style homes complete with window hoods, brick driveways, coral rendering and tiled roofs. Each home offers an open plan design with french doors, large patio, Italian-style kitchen with granite counter tops and separate laundry room. There are 3 bedrooms and 2 bathrooms; an en-suite master bedroom with the other bedrooms sharing an adjacent bathroom. Each property is beautifully finished with neutral porcelain tiles throughout, built in wardrobes, ceiling fans and tray ceilings completing the functional yet elegant style of each home. The community includes a gated entrance and landscaped communal area with playground. Valley View is set in a cool, quiet, elevated countryside area. Warrens commercial and shopping center is a short 10 minute drive away while beautiful beaches, as well as the South and West Coast are within 15 minutes drive.