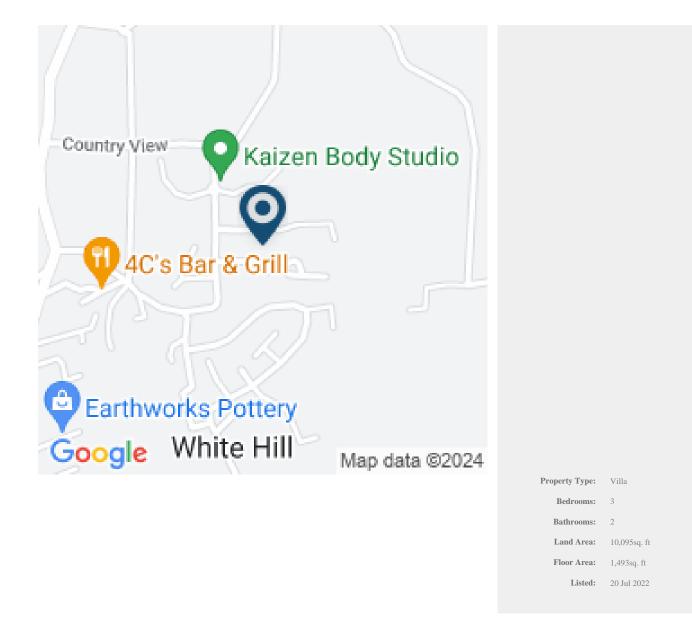

## THISTLE, VALLEY VIEW

Saint Thomas, Barbados

Valley View is a small residential development of 37 traditionally designed Plantation Style homes complete with window hoods, brick driveways, coral rendering and tiled roofs. Each home offers an open plan design with french doors, large patio, Italian-style kitchen with granite counter tops and stainless steel appliances and separate laundry room. There are 3 bedrooms and 2 bathrooms; an en-suite master bedroom with the other bedrooms sharing an adjacent bathroom. Each property is beautifully finished with neutral porcelain tiles throughout, built in wardrobes, ceiling fans and tray ceilings completing the functional yet elegant style of each home. The community includes a gated entrance and landscaped communal area with playground. Valley View is set in a cool, quiet, elevated countryside area. Warrens commercial and shopping center is a short 10 minute drive away while beautiful beaches, as well as the South and West Coasts are within 15 minutes drive.

## More Information

| Sale Price:         | \$513,956 US |
|---------------------|--------------|
| Property Reference: | 2100813      |
| External Link:      | Link         |

 $Source \ URL: \ https://www.barbadospropertysearch.com/for-sale/thistle-valley-view$