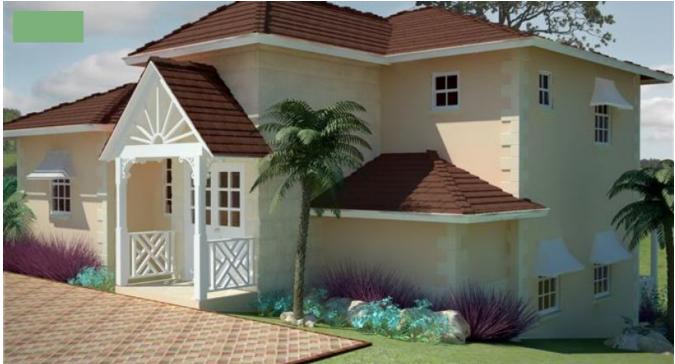

## THISTLE, VALLEY VIEW

Saint Thomas, Barbados

Valley View is a small residential development of 37 traditionally designed Plantation Style homes complete with window hoods, brick driveways, coral rendering and tiled roofs. Each home offers an open plan design with french doors, large patio, Italian-style kitchen with granite counter tops and stainless steel appliances and separate laundry room. There are 3 bedrooms and 2 bathrooms; an en-suite master bedroom with the other bedrooms sharing an adjacent bathroom. Each property is beautifully finished with neutral porcelain tiles throughout, built in wardrobes, ceiling fans and tray ceilings completing the functional yet elegant style of each home. The community includes a gated entrance and landscaped communal area with playground. Valley View is set in a cool, quiet, elevated countryside area. Warrens commercial and shopping center is a short 10 minute drive away while beautiful beaches, as well as the South and West Coasts are within 15 minutes drive.