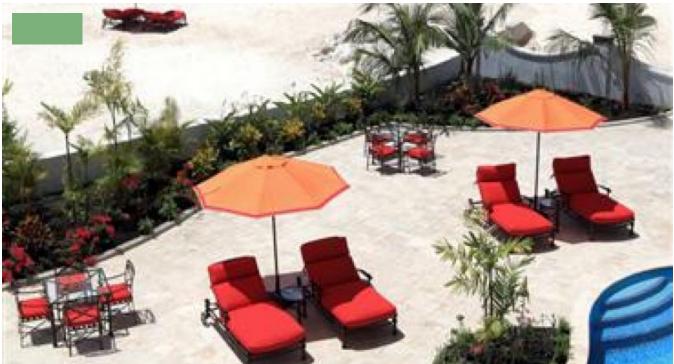

## 610 LPH10, OCEAN TWO RESORT RESIDENCES, DOVER, CHRIST CHURCH

**Q** Christ Church, Barbados

Ocean Two is a 4 star, beachfront resort which opened in May 2011 and is located on Dover Beach. This 2 bedroom, 2 bathroom unit offers an open plan living/dining room, fully equipped kitchen complete with stainless steel refrigerator, dishwasher, convection oven and stop-top, washer and dryer, Queen sleeper sofa, an en-suite master bedroom with a King bed, as well as a balcony with partial ocean views, a second King bedroom with partial ocean views and a second bathroom with large shower and rainfall shower. The unit is also equipped with three flat screen TVs including cable and DVD facilities, AC in all areas as well as ceiling fans, an Ipod docking station and WIFI. This Resort is approximately 10 minutes drive from Grantley Adams International Airport, a 5 minute walk from the lively, St.Lawrence Gap which has a wide assortment of restaurants and nightlife, and a short drive to shopping facilities, other dining and entertainment establishments, commercial activity and many other amenities and attractions available on the South Coast.