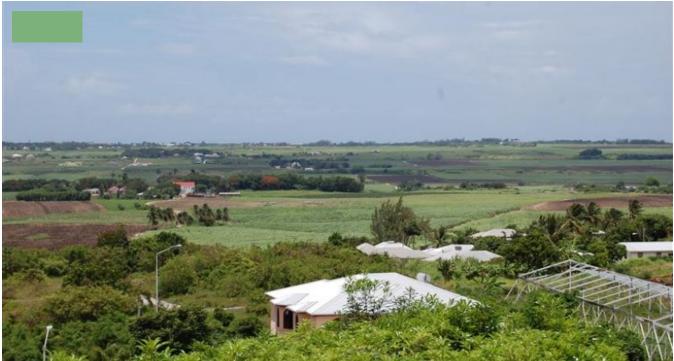

## LOT 35 ROLLING HILLS DEVELOPMENT

Saint George, Barbados

This is a beautiful parcel of land in the quiet residential subdivision of Rolling Hills situated in the gentle, sloping countryside of St. George. The vacant, sloping lot offers magnificent views over the countryside to the sea in the distance. Byde Mill is situated close to Egdecombe Plantation and Highway 4B and, with it's easy access to the South Coast and ABC Highway, is a short drive to beautiful beaches, excellent schools, shopping facilities, dining and entertainment establishments and all the many other amenities offered there. Additionally, this lot is just minutes away from the many amenities provided at Six Roads.