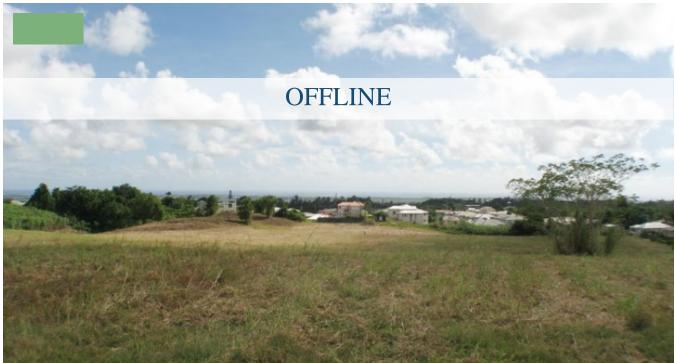

## BOUGAINVILLEA ESTATE

Saint George, Barbados

Bougainvillea Estate is situated on the gentle sloping hillside of Fairview in the cool and breezy parish of St. George. The development is comprised of various sized lots with either countryside or distant sea views. This attractively designed development is offering lots from 5,200 sq. ft. to 9,000 sq. ft. at competitive prices of \$22 to 25 per sq. ft. This well located development will enable lucky purchasers an opportunity to own a beautiful residential lot on which to build a dream house in a quiet, countryside location.