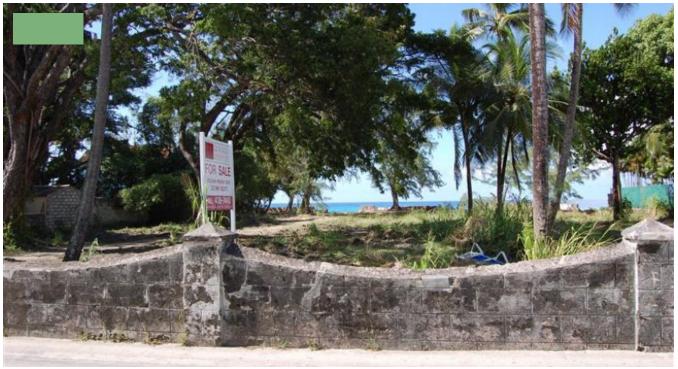

## HARCLIFF, ST LAWRENCE GAP

• Christ Church, Barbados

Seafront site offering excellent potential for development of luxury villas, apartments, commercial units or other similar usage. This large site is situated in the highly desirable St. Lawrence Gap in the heart of the busy South Coast. and offers easy access to fabulous beaches, restaurants, hotels, entertainment venues and many other attractions. This property lies within a Government designated 'special development area' and would attract significant financial concessions for a tourism related project.