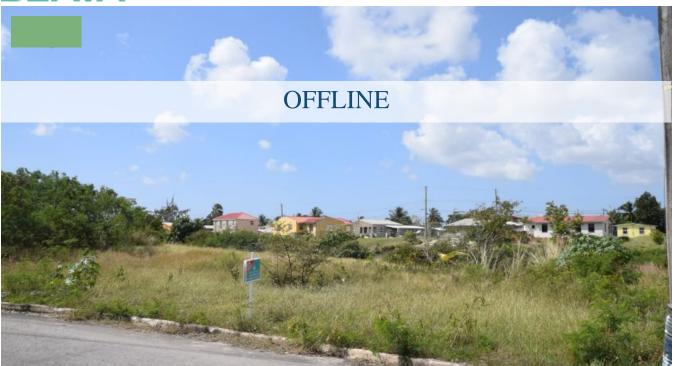

## SUNSET RIDGE LOT 73 -REDUCED

This lot located in Sunset Ridge, Sunbury St. Philip overlooks the gully and the lot boundary does go to the centre line of the gully. The linemarks are located at the edge of the gully and there is a 3 m setback from the linemarks for building.

The areas of the lot are as follows:

 $Land \ = \ 681.7 \ sq.m. \ \ = \ \ 7338 \ sq. \ ft$ 

Verge = 22.7 sq.m. = 244 sq.ft

Road = 30.9 sq.m. = 333 sq.ft.

Gully = 834.5 sq.m. = 8982 sq.ft.

 $Total \ = \ 1569.8 \ sq.m. \ = \ 16897 \ sq.ft.$ 