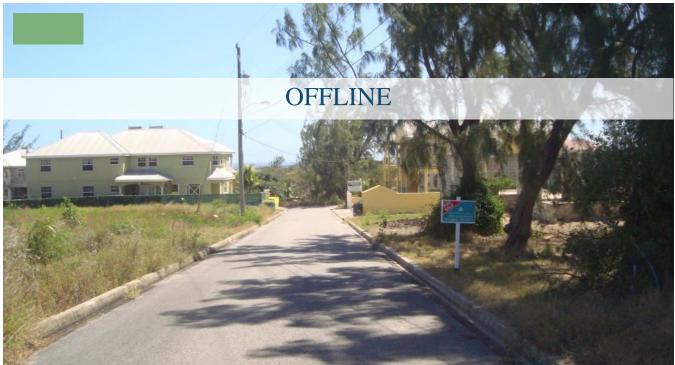

## LOT 59 PROVIDENCE TERRACE-REDUCED

| Υ. |        | C1 1    |          |
|----|--------|---------|----------|
|    | Christ | Church, | Barbados |
|    |        |         |          |

Land = 532.8 sq.m. = 5735 sq.ft.

- Verge = 26.7 sq.m. = 287 sq.ft.
- C'way = 44.5 sq.m. = 479 sq.ft..
- Total = 604.0 sq. m. = 6501 sq. ft.

This lot is located in Providence Terrace development in Christ Church, approximately 1 mile South of the Grantley Adams International airport and 2 miles North of Oistins. Providence Terrace development does have a covenant stipulating wall only construction within the development.