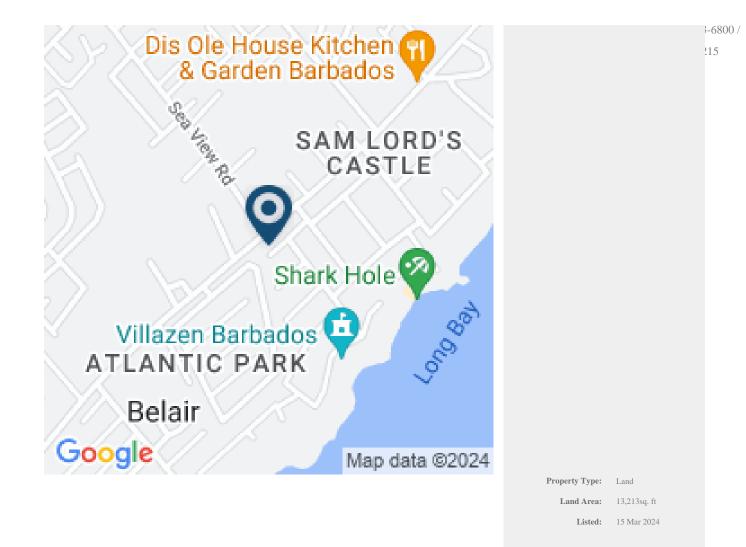

## LONG BAY LOT 101-ON TERMS

Saint Philip, Barbados

This lot, with frontage on the public road, and access on the development road is located in Long Bay, St. Philip on the road leading up to Sam Lord's Castle. The lot has been cleared for commercial use and is comprised of: