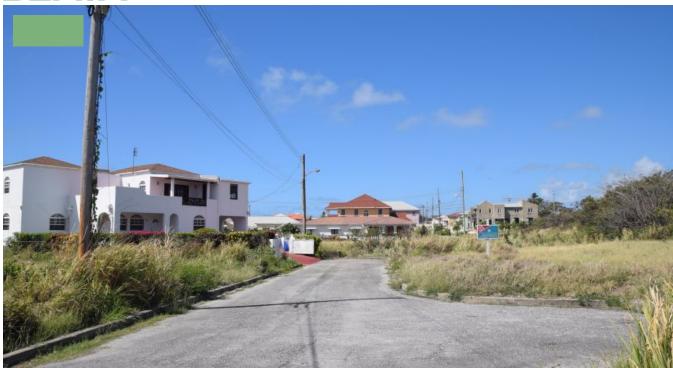

## LONG BAY LOT 101-ON TERMS

Saint Philip, Barbados

This lot, with frontage on the public road, and access on the development road is located in Long Bay, St. Philip on the road leading up to Sam Lord's Castle. The lot has been cleared for commercial use and is comprised of:

Land 10,235 sq.ft.

Verge 1,133 sq. ft.

Road 1,845 sq. ft

## Total 13,213 sq.ft.

This lot can be purchased on terms over a maximum of 10 years. A deposit of 10% is required on signing the Agreement and a minimum of \$1800 to be paid monthly until payment has been completed. Interest at the rate of 7.5% per annum will be computed monthly on the balance in the account at month end and added to the amount due. Larger payments can be made and the intrest will be computed accordingly. Payment can be finalsied at any time during the 10 years without penalty.