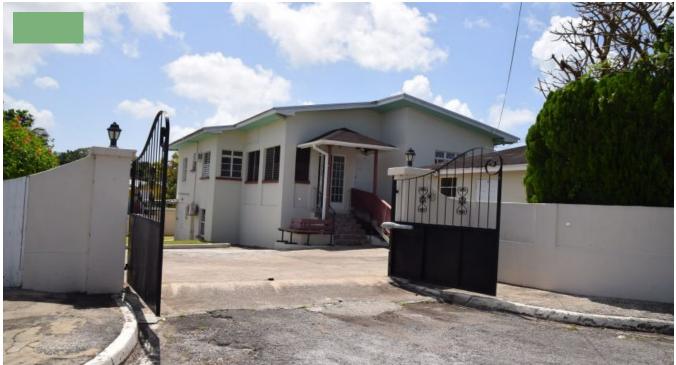

## 'BEVERLEY', PERRY GAPSaint Michael, Barbados

This property, located at the northern end of Perry gap off Roebuck Street has been cleared from residential to commercial use. The property is enclosed with both an electronic gate access and a pedestrian gate. There are burgular bars and air conditioning units throughout. The house, originally built around 1970, was completely renovated in 2013, with a new roof and the layout changed to accommodate plans for a proposed retirement home, which never materialised. The house therefore now has wheelchair access at the front entrance. One of the three bedrooms on the main level was opened up into the main living area while the wall between the other two was removed to form a larger room which has an ensuite bathroom. On this level is also an additional full bathroom, and the kitchen, which has two internal windows opening into the original dining room.

The topography of the lot dictated that it was advantageous to constuct a dwelling house with a partial lower ground level and this is accessed by internal stairs from the main level. This lower level currently has three air conditioned bedrooms, a full bathroom, half bathroom, air conditioned recreation room and a laundry room. It could easily be converted into a self contained apartment or office accomodations as there is external access to the North.

The original double carport by the front entrance was converted and a half bathroom added and could therefore be used as an office.

A full termite treatment was redone in 2019.

There is solar water heating.