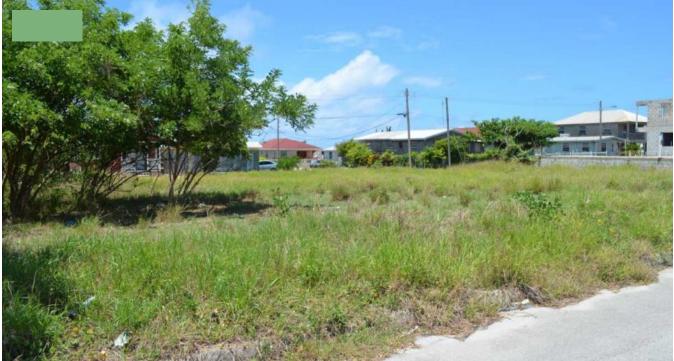

## APPLE HALL LOT #16, ST. PHILIP, BARBADOS

Saint Philip, Barbados

Apple Hall Lot 16 offers 5,864 square feet of land on a flat plot perfect for building a home. Apple Hall is a quiet and breezy development located on the eastern coast of St. Philip which is currently the fastest growing residential real estate market in Barbados.

This wonderful piece of land is less than five minutes' drive from all the amenities at Six Roads, St. Philip such as Emerald City Supermarket, Chefette Restaurant, The Barbados Post Office and much more. Interested in other properties for sale or rent in Barbados Realtors Limited real estate portfolio features properties in many of Barbados' top West Coast developments such as Sandy Lane Estate, Royal Westmoreland, Port Ferdinand, St. Peters Bay and Port St. Charles. On the South Coast of the island The Condominiums at Palm Beach, Sapphire Beach, The Sands, Rockley Resort and Harmony Hall Green offer great investment potential. Whether you are looking for Beachfront or Inland, Condominium or House / Villa, the Realtors Limited sales team is here to ensure you purchase the perfect slice of Caribbean paradise.