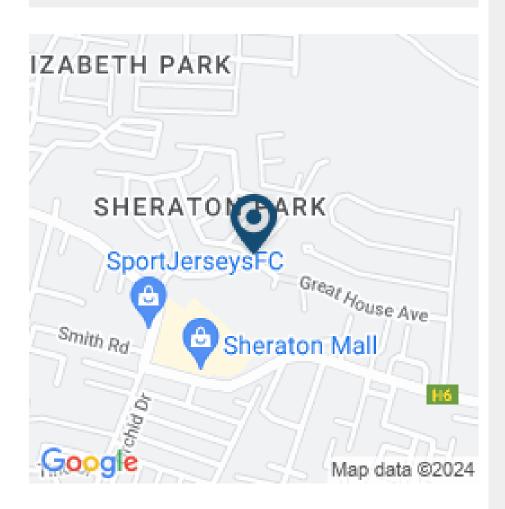

Adams Castle is ideally located next to Sheraton Mall and five minutes' drive from Accra Beach, Bridgetown, St. Lawrence Gap, and many other amenities. With state-of-the-art infrastructure, secure access and constant breezes from the East, Adams Castle Estate is the perfect place to call home. Lots sizes range from 6,600.00 to 24,400.00 square feet. Prices start at BBD \$140,000.00.