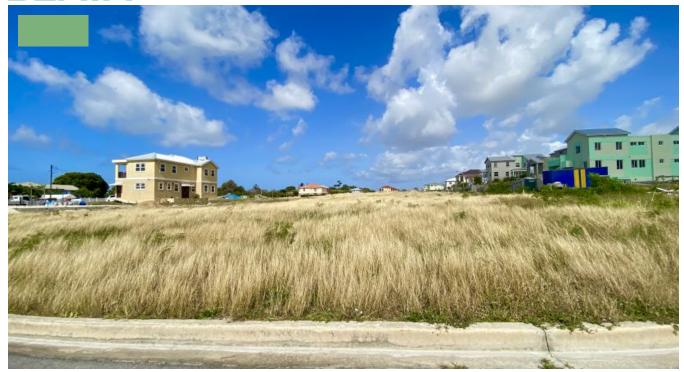

# ADAMS CASTLE ESTATE, LAND DEVELOPMENT, CHRIST CHURCH, BARBADOS

• Christ Church, Barbados

Adams Castle Estate is known as one of Barbados' premier residential communities. Set over 37 acres of gently sloping land with views across the South Coast. Adams Castle offers 103 individual lots for sale with private entrance and fully equipped services including light, natural gas, water, and internet services to each lot.

Adams Castle is ideally located next to Sheraton Mall and five minutes' drive from Accra Beach, Bridgetown, St. Lawrence Gap, and many other amenities. With state-of-the-art infrastructure, secure access and constant breezes from the East, Adams Castle Estate is the perfect place to call home. Lots sizes range from 6,600.00 to 24,400.00 square feet. Prices start at BBD \$140,000.00.