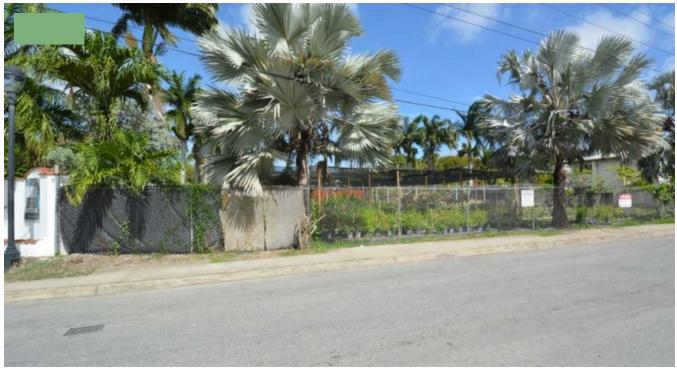

## DOVER PALMS, CORNER LOT, CHRIST CHURCH, BARBADOS

This wonderful corner lot of land is being offered for sale in the well-established Dover Palms neighbourhood on the South Coast of Barbados. Located less than 5 minutes' walk from the beach and within proximity of Sandals Barbados, Dover Beach and St. Lawrence Gap this parcel of land is a perfect buy for an investor looking to build within the Barbados tourism belt.

The plot is flat and offers 37,800 square feet of land with planning permission to build 10 townhouses. With its ideal location to public transport, restaurants, bars, beaches, and many other amenities this is a perfect spot for development.