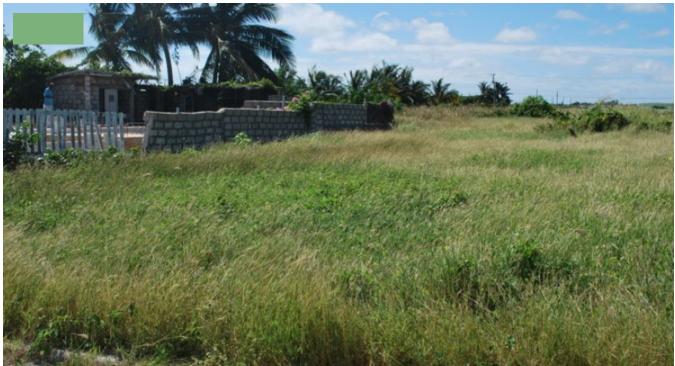

## CULPEPPER ISLAND ESTATE, WHITEHAVEN, ST. PHILIP, BARBADOS

**Q** Saint Philip, Barbados

Culpepper Island Estate is a wonderful quiet residential neighbourhood located on the South Eastern tip of Barbados in the parish of St. Philip.

This development has two lots of land remaining and is quickly becoming a well-established area with The Beach Houses by The Crane just steps away.

Remaining Lots:

Lot #68 - 5,396 Square Feet / USD \$48,564.00

Lot #76 - 6,283 Square Feet / USD \$56,547.00

Homeowners in Culpepper Island Estate enjoy cool breezes off the Caribbean Sea year-round with the ocean being just a 5-minute walk away. All the amenities of Six Roads are a short drive away which include Emerald City Supermarket, Bushy Park Racetrack, Windward Cricket Club and much more. Contact us today to schedule a visit to Culpepper Island Estate