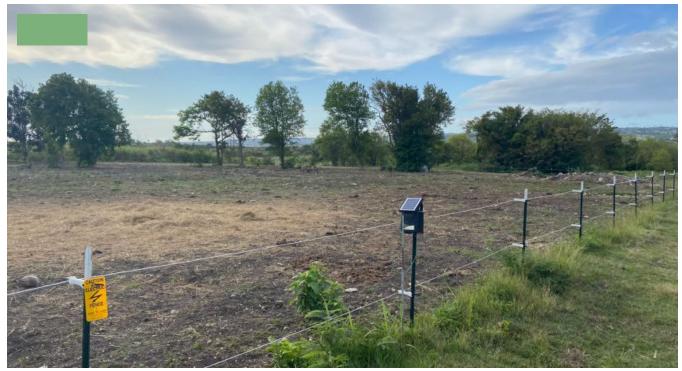

Lot 15 is a fantastic 2-acre lot with over 87,000 square feet of land perfect for development. Ideally located on an elevated lot above the St. George Valley, Frere Pilgrim enjoy constant cool breezes year-round. Lot 15 is currently being rented to the nearby horse stable and offers income generation for an investor looking to purchase land to build in the future. Frere Pilgrim is close to Six Roads, Sky Mall, Bridgetown, and many South Coast beaches such as Accra and Carlisle Bay.