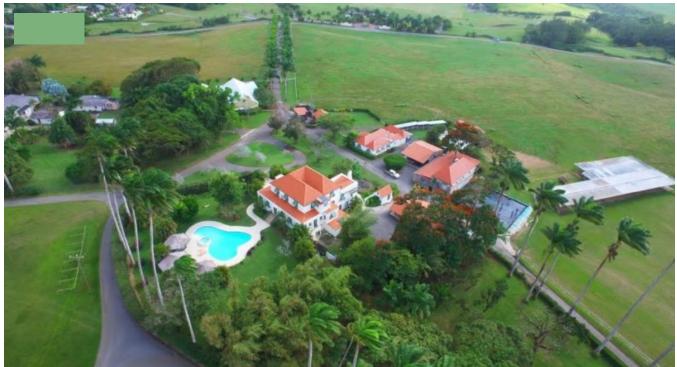

## LION CASTLE PLANTATION, ST. THOMAS, BARBADOS

Lion Castle Plantation offers purchasers the chance to own a historic traditional plantation estate with authentic windmill. This wonderful piece of real estate comprises of plantation house, apartment building and Manager's House set within 140 acres in the parish of St.Thomas with spectacular views of the south coast of the island.

The coral stone plantation house was built in 1721 and has a 2 car garage and a swimming pool with gazebo. The house comprises 9,000 sq. ft. and contained within the basement, ground floor and first floor are 4 bedrooms, 4 bathrooms, living, dining, kitchen, bar, laundry and large storage area.

The two-storey apartment building is just over 3,000 sq. ft. and has one 2 bedroom 1 bathroom apartment on the ground floor and one 2 bedroom 2 bathroom apartment on the first level. The Manager's House is 2,136 sq. ft. and is a single storey, split level home with 3 bedrooms and I bathroom.