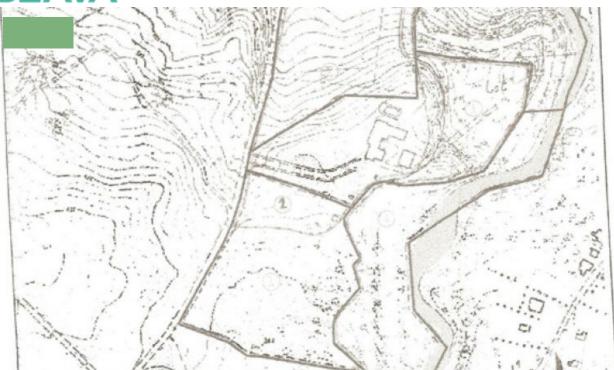

JOES RIVER LAND DEVELOPMENT, ST. JOSEPH, BARBADOS

Saint Joseph, Barbados

Joe's River Development offers four lots of land offering a total parcel of approximately 72 Acres or 3,000,000+ Sq. Ft. The land is set over a gently slopping hillside and beachfront land on the picturesque East Coast. Stunning views of the Atlantic Ocean and constant breeze off the ocean allow for a fantastic development opportunity for an investor looking to build a community minutes away from surfing in Bathsheba and many local restaurants.