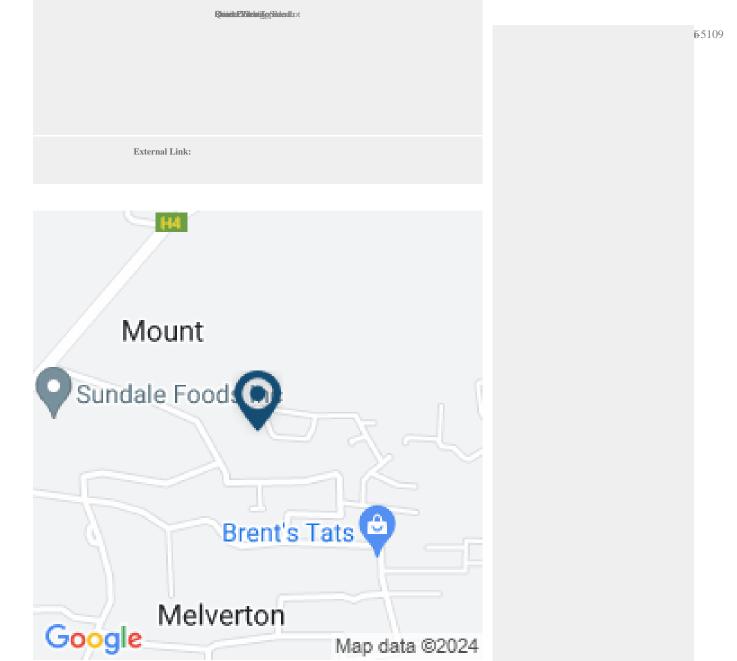

## HILLSIDE GARDENS DEVELOPMENT, THE MOUNT, ST. GEORGE, BARBADOS

Saint George, Barbados

Hillside Gardens is a residential land development ideally located in The Mount, St. George with a total subdivision comprising of 29 lots for sale with an average size of approximately 15,000.00 square feet. The development offers expansive ocean and country views across the southern and eastern coasts of Barbados. The development has a gentle slope which allows the lots to be staggered so all lots enjoy the view. Additionally, many lots have a gully portion built into the sale price but is still a usable portion of land, the gully and sloped area are therefore free.

Property Type: Land
Listed: 6 Jun 2023

 $\textbf{Source URL:} \ \ \text{https://www.barbadospropertysearch.com/for-sale/hillside-gardens-development-mount-st-george-barbadospropertysearch.com/for-sale/hillside-gardens-development-mount-st-george-barbadospropertysearch.com/for-sale/hillside-gardens-development-mount-st-george-barbadospropertysearch.com/for-sale/hillside-gardens-development-mount-st-george-barbadospropertysearch.com/for-sale/hillside-gardens-development-mount-st-george-barbadospropertysearch.com/for-sale/hillside-gardens-development-mount-st-george-barbadospropertysearch.com/for-sale/hillside-gardens-development-mount-st-george-barbadospropertysearch.com/for-sale/hillside-gardens-development-mount-st-george-barbadospropertysearch.com/for-sale/hillside-gardens-development-mount-st-george-barbadospropertysearch.com/for-sale/hillside-gardens-development-mount-st-george-barbadospropertysearch.com/for-sale/hillside-gardens-development-mount-st-george-barbadospropertysearch.com/for-sale/hillside-gardens-development-gardens-development-gardens-development-gardens-development-gardens-development-gardens-development-gardens-development-gardens-development-gardens-development-gardens-development-gardens-development-gardens-development-gardens-development-gardens-development-gardens-development-gardens-development-gardens-development-gardens-development-gardens-development-gardens-development-gardens-development-gardens-development-gardens-development-gardens-development-gardens-development-gardens-development-gardens-development-gardens-development-gardens-development-gardens-development-gardens-development-gardens-development-gardens-development-gardens-gardens-gardens-gardens-gardens-gardens-gardens-gardens-gardens-gardens-gardens-gardens-gardens-gardens-gardens-gardens-gardens-gardens-gardens-gardens-gardens-gardens-gardens-gardens-gardens-gardens-gardens-gardens-gardens-gardens-gardens-gardens-gardens-gardens-gardens-gardens-gardens-gardens-gardens-gardens-gardens-gardens-gardens-gardens-gardens-gardens-gardens-gardens-gardens-gardens-gardens-gardens$