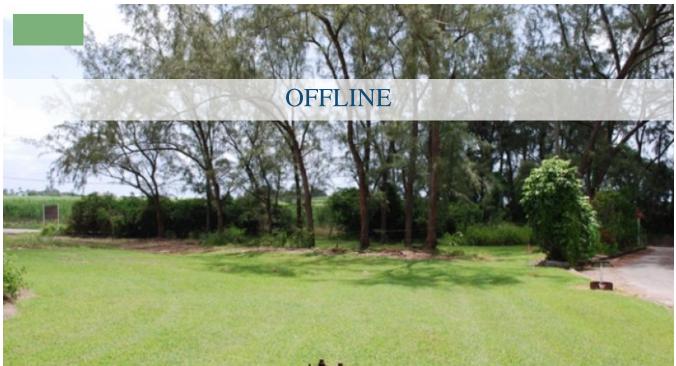

## MONCRIEFFE, LOT 18, ST. PHILIP, BARBADOS

Saint Philip, Barbados

Moncrieffe Lot 18 is the largest lot Realtors Limited is offering from this parcel of three lots situated on Moncrieffe. Comprising of approx. 21,463 sq. ft. of land just minutes away from the amenties of Six Roads this lot offers countryside living just minutes from the ocean and with amazing views of the Barbados countryside.

Moncrieffe can be purchased in three individual lots (Lot 14, 16 and 18) or as one entire property the 'Millwall' (https://realtorsluxuryestatesales.com/properties/moncrieffe-millwall-st-...). Contact our sales team today to schedule a viewing of this historical plot of land.