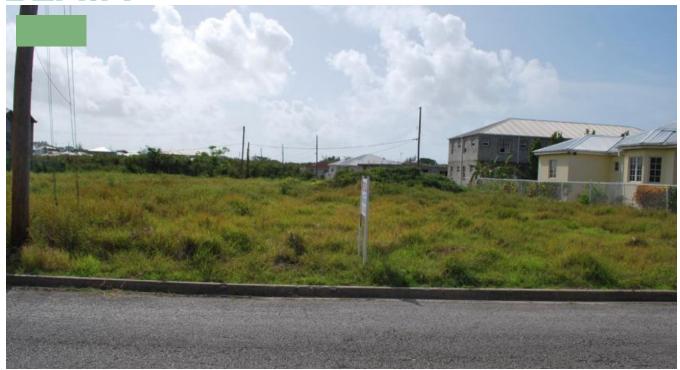

## PLATINUM HEIGHTS, LOT 3, DURANTS, CHRIST CHURCH, BARBADOS

Platinum Heights is located just south of The Barbados Golf Club in Durants, Christ Church. Lot 3 is a flat lot consisting of 8,847 square feet of land in a well-established neighbourhood. This highly sought-after area is located just 5 minutes from Miami Beach, Oistins Bay Garden, Grantley Adams International Airport, and many other amenities on the south coast of Barbados.

Priced at just over USD \$9.00 per square feet this lot is perfect for a family home or an investment property with many popular tourist locations within a stone's throw of Platinum Heights. Contact our sales team to view this fantastic lot.