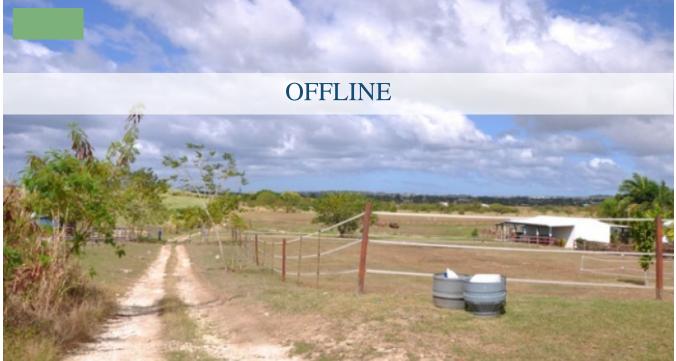

## PREMIER STUD FARM, NEILS PLANTATION, ST. MICHAEL, BARBADOS

Saint Michael, Barbados

Premier Stud Farm comprises 22 acres of land and is an ideal location for training and breeding racehorses. The farm is located at Neils Plantation, St. Michael, close to the ABC-highway and the Bell. All paddocks are fully fenced with either wooden or electric fences. There are also automatic water feeders through out and 3 training tracks composed of either sand / grass or magasse.

There are 2 stables one designated for Racehorses that includes 14 stalls, feed room, office/tack room and staff apartment. The other stable is designated for Breeding and is separated from racing stable. This stable includes 8 stalls and a staff apartment.