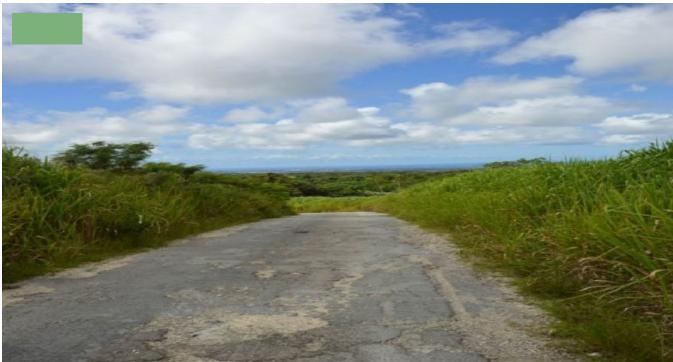

## BUSHY PARK LAND, RUSSIA GULLY, ST. THOMAS, BARBADOS

Saint Thomas, Barbados

Bushy Park is a large lot of land located just north of Russia Gully in St. Thomas Barbados. This parcel of land offers over 300,000.00 square feet of land which permission has been applied for to subdivide it into two smaller parcels of land for further development or sale.

Located in the fertile parish of St Thomas, this land sits on a raised bluff overlooking the picturesque Barbados countryside. The land is ideally located 10 minutes from Holetown, 15 minutes from Bridgetown and 5 minutes from the historical Fisher Pond Great House. This parcel of land would be ideal for a large, lovely country home, while still being minutes away from most amenities.