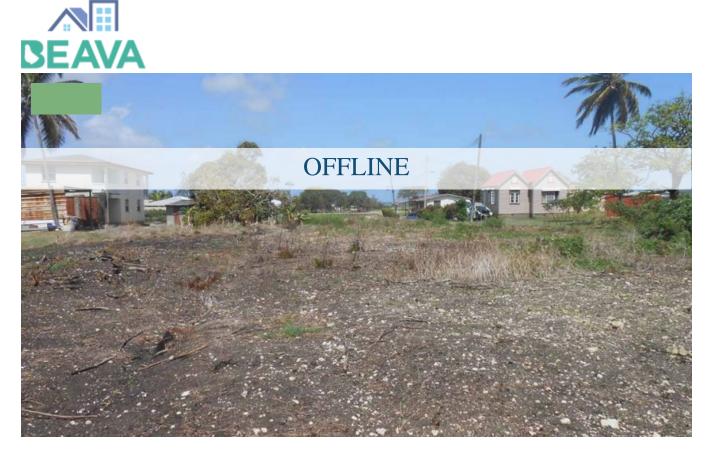

## MARCHFIELD LAND, ST. PHILIP, BARBADOS

Saint Philip, Barbados

For Sale - Marchfield Land, St. Philip, Barbados. The 23,871.0 sq. ft. of land is situated on the right side of the road just before the bus stop, on the Marchfield Main Road between Six Roads Roundabout and Sunbury House. The lot is very narrow and very long and has been used for small crop farming in this predominantly rural agricultural area. It is attractively priced at \$10.00/sq. ft. in the hope of a quick sale. For more information or to view, contact our sales team today at info@realtorslimited.com.