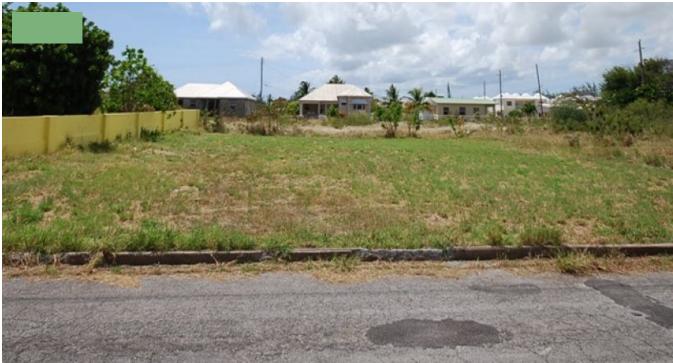

## ATLANTIC SHORES, SEABREEZE DRIVE 156, CHRIST CHURCH, BARBADOS

**Q** Christ Church, Barbados

Seabreeze Drive 156 is lovely flat rectangular plot of residential land being offered for sale in the wellestablished neighbourhood of Atlantic Shores on the South Coast of Barbados. This parcel of land offers 8,475 square feet perfect for a family home that is just steps away from great beaches and excellent surf spots. The ideal location just minutes away from Oistins, the ABC Highway, The Barbados Golf Club and many other popular amenities make this a fantastic purchase.