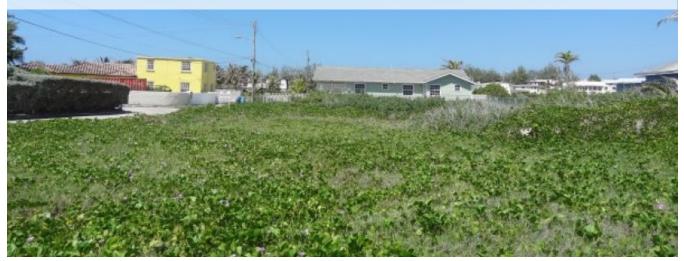

## INCH MARLOW, SEASCAPE DRIVE

**Q** Christ Church, Barbados

A nice 9,064 sq. ft. rectangular shaped lot situated just a 2 minute walk to the sea and in a breezy and quiet cul-de-sac of an established neighbourhood. The land is quite flat throughout and a 2-storey house would allow for some partial sea views. This particular area is quite popular for surfing, windsurfing and other water sports and recreation, while shopping, various amenities and the airport are all just a short drive away.