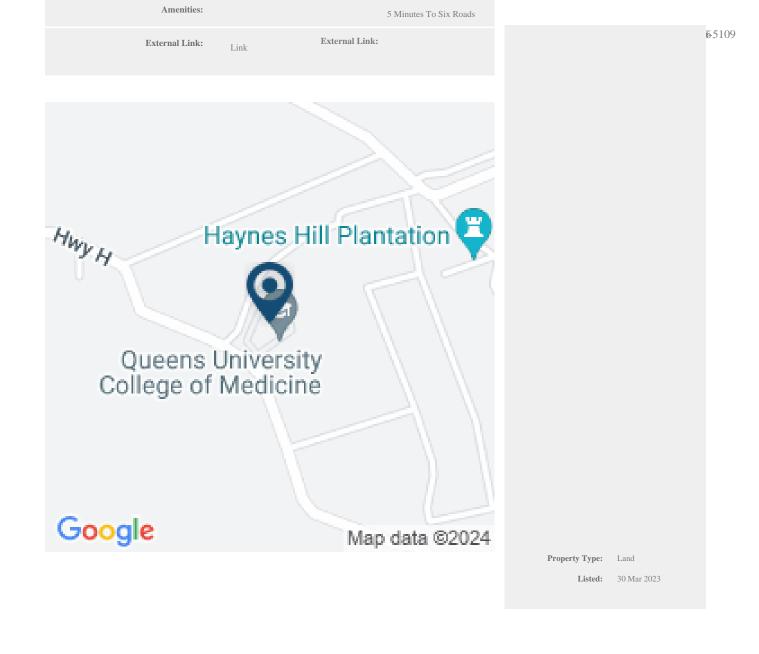

Exceptionally prices at just \$16.00 per square foot these flat lots enjoy cool breezes and country views in a quiet neighbourhood setting.

Greenpoint Development is located minutes from Six Roads which is home to many amenities including The Barbados Post Office, Republic Bank, Marshall Trading, Automotive Art, Emerald City Supermarket and many restaurants and bars. St. John is also close to Martin's Bay, Skeete's Bay and Bathsheba which is perfect for a day at the beach with the family.