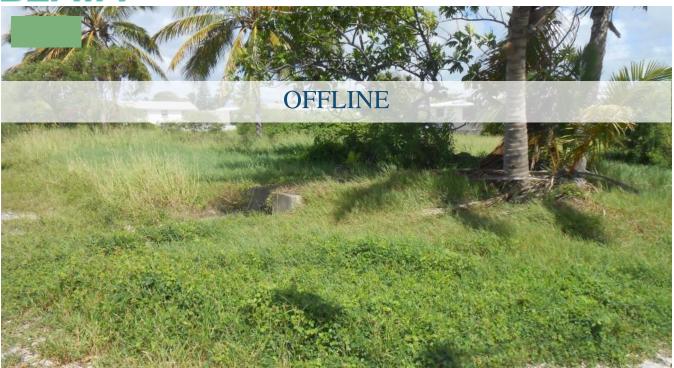

## LASHLEY ROAD LOT 3, ST. PHILIP, BARBADOS

A large 14,562.0 sq. ft. flat rectangular lot of land just off and at the junction of Lashley Road, St. Philip. The Seller is seeking a quick sale so you have priced the lot attractively at \$15.80 / sq. ft. It offers attractive investment opportunities for residential development, and given its relatively large size for apartment or Townhouse development. The lot borders on two (2) roads thus allowing great flexibility for development.