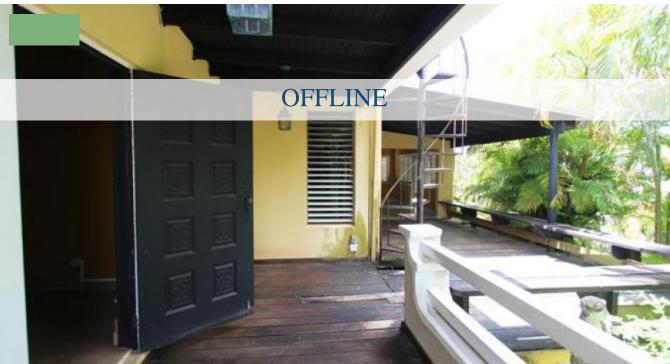

Situated in an elevated position with countryside views is this large home with many possibilities. Four bedrooms and three bathrooms are in the upstairs of the home along with an open concept living/dining area that has access to 2 patios one the East and the other on the West. The 2 bedroom  $1\frac{1}{2}$  bathroom apartment on the ground floor has ample living area.

Some upgrading and finishing is required.

The property comprises of:

First floor

Patio

Living room/Dining room open plan (21'x14')

Kitchen unfinished (17'10"x12'8")

TV room (13'x11'10")

Bedroom 4 with built-in-closet (13'1"x11'6")

Bathroom also used as en-suite for bedroom 4

Patio

Upstairs

Master bedroom with walk-in-closet, large en-suite, sitting area and patio (14'x13'1")

| Bedroom 2 built-in-closet (15'8"x12'10")                                                                                                                                                                                                                                                     |
|----------------------------------------------------------------------------------------------------------------------------------------------------------------------------------------------------------------------------------------------------------------------------------------------|
| Bathroom with shower                                                                                                                                                                                                                                                                         |
| Bedroom 3 built-in-closet (14'x13'3")                                                                                                                                                                                                                                                        |
| Library Main floor Apartment                                                                                                                                                                                                                                                                 |
| Dining                                                                                                                                                                                                                                                                                       |
| Living                                                                                                                                                                                                                                                                                       |
| Patio enclosed and triangular in shape                                                                                                                                                                                                                                                       |
| Kitchen                                                                                                                                                                                                                                                                                      |
| Bedroom 1                                                                                                                                                                                                                                                                                    |
| Bathroom                                                                                                                                                                                                                                                                                     |
| Bedroom 2                                                                                                                                                                                                                                                                                    |
| Powder room                                                                                                                                                                                                                                                                                  |
| Large laundry/storage room with 1,000gal water container (13'x11'10")  Outside  There is a wall surrounding this lot and the one next to it, while only the lot with the house is for sale a fence or wall will be required to secure the property. Many shrubs and palms are in the garden. |
| More Information                                                                                                                                                                                                                                                                             |