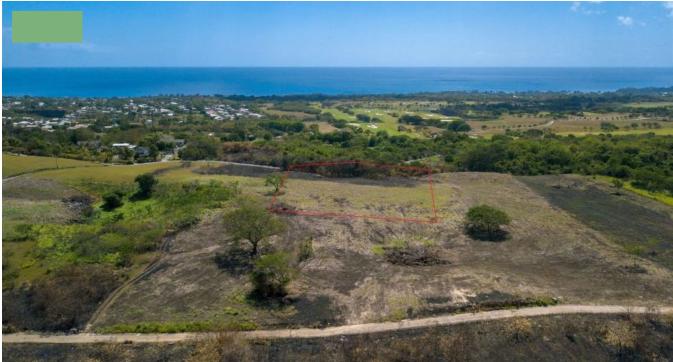

## APPLE GROVE ESTATE, LOT 12B, ST. THOMAS, BARBADOS

Saint Thomas, Barbados

For Sale - Lot 12B Apple Grove Estates. This elevated lot sits on the front ridge of the Apple Grove Estate in the central parish of St. Thomas just minutes from Holetown, Sandy Lane and the all the best beaches on the West Coast of Barbados. The lot is elevated and offers uninterrupted views of the Sandy Lane Green Monkey golf course and the Caribbean Sea beyond.

Sitting on over two acres of land, the lot provides the perfect opportunity to build a dream home or large rental villa. This lot benefits from the application for subdivision into two smaller 46,000 sq ft lots which would be perfect for families or investors who wish to build multiple residences, or sell of a lot in the future.

Lot 12B Apple Grove Estates is priced at under \$8.00 BBD per square foot, offering West Coast living with inland pricing. The development is also well located within minutes of the business centers in Warrens as well as many amenities such as Massy Supermarkets, Republic Bank, Sol Gas Stations, and nightlife in Holetown.