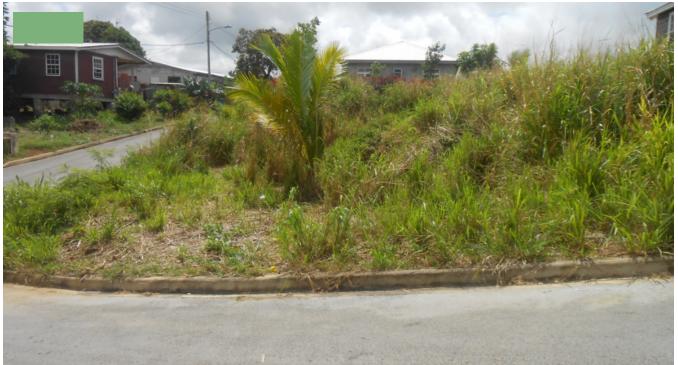

## VENTURE #1 LOT 2C, ST. JOHN, BARBADOS

This rectangular corner lot of land is located in the rural St. John Parish at Venture, in close proximity to the now closed Villa Nova Hotel, Wakefiled Plantation, Claybury Plantation, Four Cross Roads and short drive to Bathsheba and the East Coast.

The area is well served by public and private transportations, all major utilities including electricity, telephone, water and internet. It is in close proximity to many Churches and Schools.

Interested in other properties for sale or rent in Barbados Realtors Limited real estate portfolio features properties in many of Barbados' top West Coast developments such as Sandy Lane Estate, Royal Westmoreland, Port Ferdinand, St. Peters Bay and Port St. Charles. On the South Coast of the island The Condominiums at Palm Beach, Sapphire Beach, The Sands, Rockley Resort and Harmony Hall Green offer great investment potential. Our team specializes in Residential and Commercial real estate sales, so whether you are looking for Beachfront or Inland, Condominium or House / Villa, the Realtors Limited sales team is here to ensure you purchase the perfect slice of Caribbean paradise.