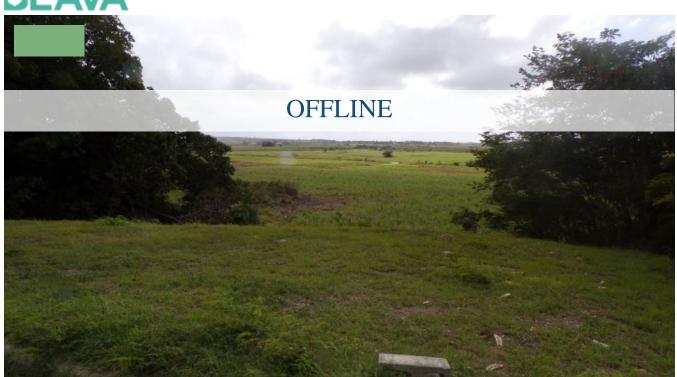

## BIRD'S EYE RIDGE #30, CHRIST CHURCH, BARBADOS

6,368 sq. ft. of land set in the quiet and centrally located development of Birds Eye Ridge in St. Patrick's Christ Church. This corner lot commands great country views facing south. Priced at just under \$22 per square foot or USD\$11 per square foot this is a fantastic investment opportunity to own a piece of the rock!