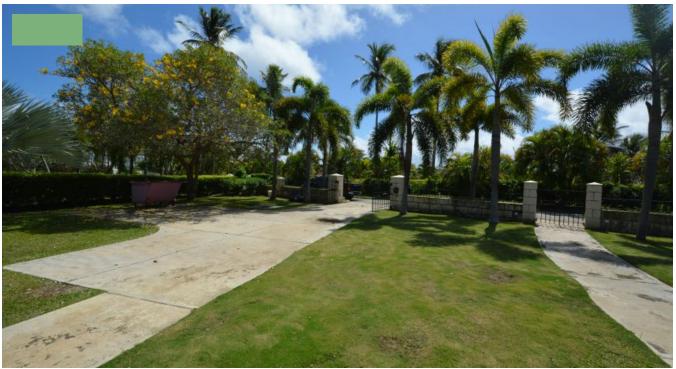

## DAVIS COTTAGE, CASTLE CLOSE, SAM LORDS CASTLE, BARBADOS

Davis Cottage is a well appointed, recently refurbished three-bedroom family home which sits on a double lot offering a total of 32,402 sq. ft. in the tranquil Castle Close, St. Philip. This single-storey property is thoughtfully designed around a charming, central courtyard.

The sitting room, bedrooms and home office are accented by beautiful hardwood floors, while the kitchen and bathrooms are finished with ceramic tiles. A charming gazebo offers the perfect space for outdoor dining on warm tropical nights, and overlooks the large swimming pool. Bright blooms adorn the paved internal courtyard and the attractively landscaped grounds. Davis Cottage has been maintained in pristine condition and is truly a must-see property.