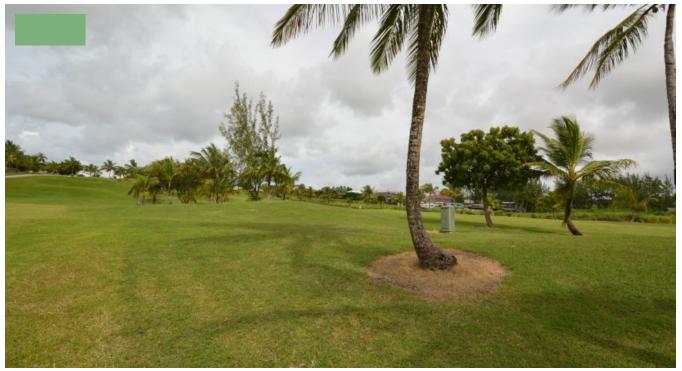

## DURANTS, FAIRWAY DEVELOPMENT, CHRIST CHURCH, BARBADOS

This 6 and ½ acre parcel of land is located on the picturesque Durant's Golf Course just steps away from the Barbados Golf Club. Overlooking the 11th and 12th fairways the property offers a great potential for development with beautiful views, constant breezes and prime location.

Planning permission has been approved for the development and would allow anyone looking to develop this prime real estate into a 14 lots community or to be designed as a condominium development such as El Sol Sueno which have sold very well.

This one of the few remaining parcels of land left for development around the Barbados Golf Club and is a great investment opportunity for a developer.

Contact our real estate sales team today for more information on how you can purchase this property today! Interested in other properties for sale or rent in Barbados Realtors Limited real estate portfolio features properties in many of Barbados' top West Coast developments such as Sandy Lane Estate, Royal Westmoreland, Port Ferdinand, St. Peters Bay and Port St. Charles. On the South Coast of the island The Condominiums at Palm Beach, Sapphire Beach, The Sands, Rockley Resort and Harmony Hall Green offer great investment potential. Whether you are looking for Beachfront or Inland, Condominium or House / Villa, the Realtors Limited sales team is here to ensure you purchase the perfect slice of Caribbean paradise.