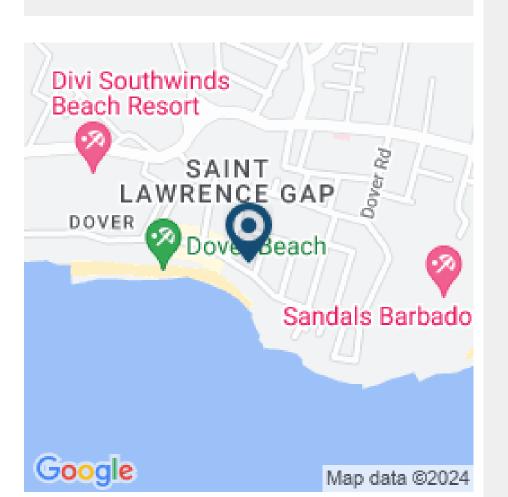

The property is within walking distance of Dover Beach, St. Lawrence Gap, Maxwell Beach, and many other South Coast Amenities. There are also bus routes, rental car companies within walking distance and a 5-minute drive to both Bridgetown and Oistins.