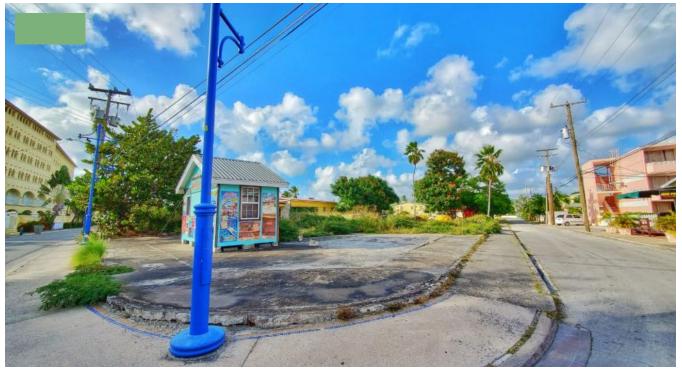

## ST. LAWRENCE GAP, BOOMERS LOT, #114 - 84, CHRIST CHURCH, BARBADOS

• Christ Church, Barbados

For Sale - Boomers, St. Lawrence Gap is a large flat corner lot perfect for an investor looking to build a boutique hotel, condominiums, or townhouses in one of Barbados' most popular tourist areas.

The lot falls under the Special Development Areas act which allows for exemptions and tax concessions for developers, making this an exceptional buy for anyone looking to build.

With an ideal location within walking distance to restaurant, bars, entertainment centers, beaches and much more, Boomers set the site for a thriving tourism-based venture. Nearby developments include Monterey Apartments Hotel, Sapphire Beach Condos, Sandals Barbados Resort and Turtle Beach Hotel all setting the tone for this tourist driven area.

The property is within walking distance of Dover Beach, St. Lawrence Gap, Maxwell Beach, and many other South Coast Amenities. There are also bus routes, rental car companies within walking distance and a 5-minute drive to both Bridgetown and Oistins.

## More Information

| Sale Price: | \$800,000 US              |
|-------------|---------------------------|
| Amenities:  | 5 Minutes To Bridgetown   |
|             | Beach within 1KM          |
|             | Breezy                    |
|             | Centrally Located         |
|             | Corner Lot                |
|             | Established Neighbourhood |
|             | Flat Lot                  |
|             | Onsite Parking            |
|             | Private Development       |
|             | Road Parking              |