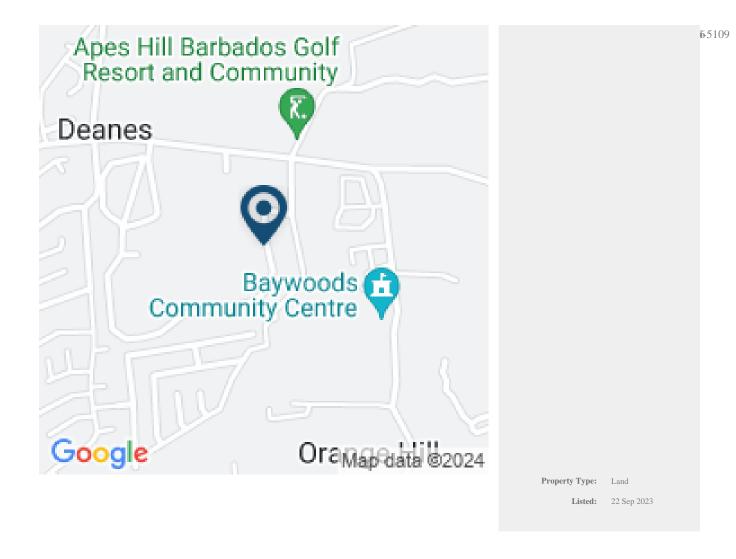

APES HILL POLO FIELD, # 14, WATERHALL , ST. JAMES, BARBADOS

Saint James, Barbados

Lot 14 at Waterhall Polo Field is slightly elevated and catches the cooling trade winds while enjoying the distant sea views, and uninterrupted views of the polo field. The Waterhall Polo Field development is within 10 minutes drive to beautiful beaches, golf courses, shopping facilities, dining and entertainment establishments, boutiques, commercial activity and the many other amenities provided on the West Coast. It is within walking distance to the newly developed Apes Hill Golf Club with spectacular residences, and condos.