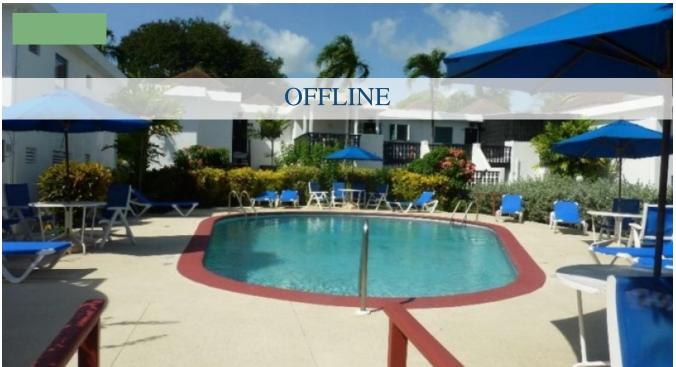

## ROCKLEY BUSHY PARK STUDIO

This Studio unit in the Bushy Park cluster of Rockley Golf & Country Club is on the ground floor. The unit has a Queen sized bed, electric stove, coffee maker, toaster, microwave, fridge, ceiling fan, iron and ironing board. It includes wifi, cable tv, local telephone services and is air conditioned. Full cutlery, crockery and linens. There is also a safe. The washer and dryer are accessed through the shared laundry room for this cluster.