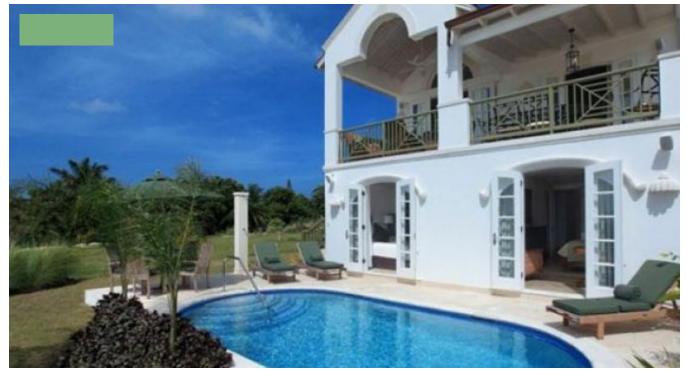

## ROYAL WESTMORELAND, SUGAR CANE RIDGE 6

This 4 bedroom golf villa includes its own private swimming pool and has been expertly furnished by Archer's Hall Design Centre to help create a luxurious second home available for rental by families and couples alike. Sea and golf course views can be enjoyed from both the upper and lower levels. The villa offers two large en suite bedrooms and can sleep a maximum of eight adults. The kitchen, living, dining and relaxed seating area includes high ceilings and French doors that open onto a wide covered terrace from which views of the estate and Caribbean Sea as well as amazing sunsets can be enjoyed. The villa includes daily housekeeping and laundry services.