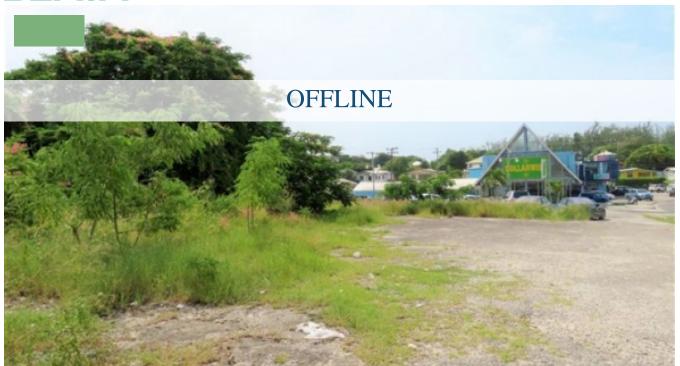

## PEGWELL LAND

This large plot of land of just under 2 acres once was home to Pegwell House, a large plantation style home built over 100 years ago. In recent years, the property was operating as a retirement home before being demolished. The large mahogany and flamboyant trees are the only remainders. Standing on the foundation that is left, once can see south to the ocean, so building a property with a second level would be ideal. Situated on Highway 7, not far from Oistins and Miami Beach, this land is well located for a variety of purposes. Currently zoned as residential, it should not be a problem to get a change of use to commercial.