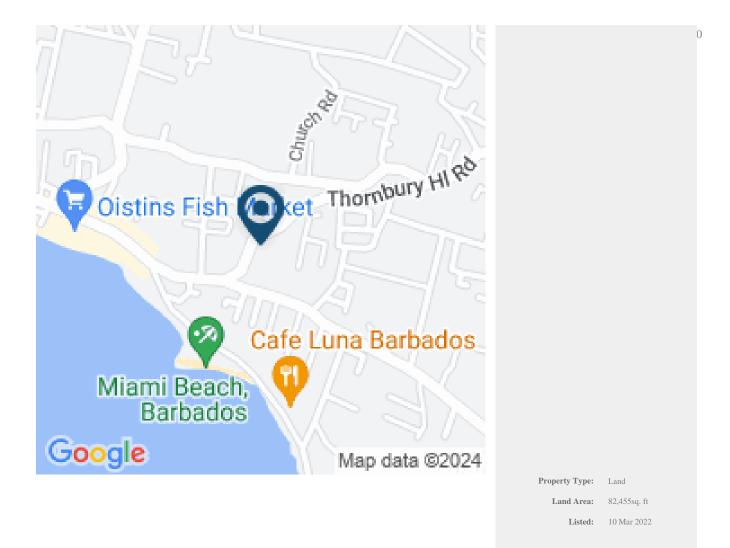

## PEGWELL LAND

This large plot of land of just under 2 acres once was home to Pegwell House, a large plantation style home built over 100 years ago. In recent years, the property was operating as a retirement home before being demolished. The large mahogany and flamboyant trees are the only remainders. Standing on the foundation that is left, once can see south to the ocean, so building a property with a second level would be ideal. Situated on Highway 7, not far from Oistins and Miami Beach, this land is well located for a variety of purposes. Currently zoned as residential, it should not be a problem to get a change of use to commercial.